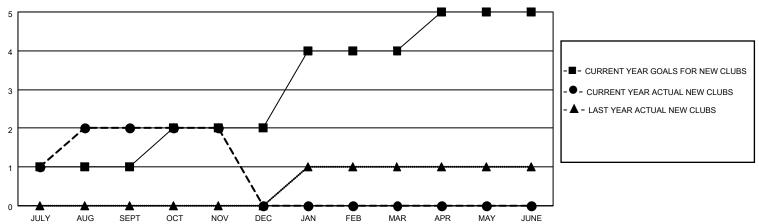

### GOALS AND ACTUAL NEW CLUBS CUMULATIVE

### District 4 L6

| Clubs         |               |             |               | Members               |                         |                         |                                                    |  |
|---------------|---------------|-------------|---------------|-----------------------|-------------------------|-------------------------|----------------------------------------------------|--|
|               | RESULTS FOR   | R 2020-2021 |               | RESULTS FOR 2020-2021 |                         |                         |                                                    |  |
| QUARTER       | NEW CLUB GOAL | NEW CLUBS   | DROPPED CLUBS | QUARTER MEM           | MBER GROWTH NET<br>GOAL | MEMBER GROWTH<br>ACTUAL | DROPPED<br>MEMBERS ACTUAL<br>(including transfers) |  |
| JULY/AUG/SEPT | 1             | 2           | 0             | JULY/AUG/SEPT         | 20                      | 156                     | 61                                                 |  |
| OCT/NOV/DEC   | 1             | 0           | 0             | OCT/NOV/DEC           | 20                      | 23                      | 18                                                 |  |
| JAN/FEB/MAR   | 2             | 0           | 0             | JAN/FEB/MAR           | 40                      | 0                       | 0                                                  |  |
| APR/MAY/JUNE  | 1             | 0           | 0             | APR/MAY/JUNE          | 20                      | 0                       | 0                                                  |  |