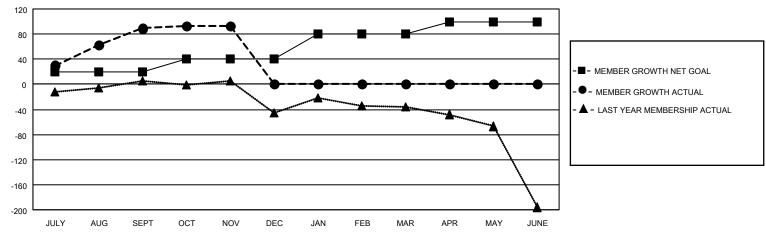

### GOALS AND ACTUAL MEMBERS CUMULATIVE

| DROPPED CLUBS: 0          |    | 22 CLUBS OF 58 ADDED 1 OR MORE | GENDER DISTRIBUTION        |              |     |
|---------------------------|----|--------------------------------|----------------------------|--------------|-----|
|                           |    | NEW MEMBERS                    | MALE                       | 642 (49.96%) |     |
| DROPPED MEMBERS           |    |                                | FEMALE                     | 643 (50.04%) |     |
|                           |    |                                |                            |              |     |
| DECEASED                  | 3  | CLICK HERE FOR CUMULATIVE      | TOTAL FAMILY UNIT MEMBERS  |              | 345 |
| CLUB CANCELLED 0 OTHER 76 |    | MEMBERSHIP DATA                | FAMILY MEMBERS PAYING HALF |              | 191 |
|                           |    |                                |                            |              | 191 |
| TOTAL                     | 79 |                                |                            |              |     |

### District 4 L6

| Clubs         |               |             |               | Members               |                         |                         |                                                    |  |
|---------------|---------------|-------------|---------------|-----------------------|-------------------------|-------------------------|----------------------------------------------------|--|
|               | RESULTS FOR   | R 2020-2021 |               | RESULTS FOR 2020-2021 |                         |                         |                                                    |  |
| QUARTER       | NEW CLUB GOAL | NEW CLUBS   | DROPPED CLUBS | QUARTER MEM           | MBER GROWTH NET<br>GOAL | MEMBER GROWTH<br>ACTUAL | DROPPED<br>MEMBERS ACTUAL<br>(including transfers) |  |
| JULY/AUG/SEPT | 1             | 2           | 0             | JULY/AUG/SEPT         | 20                      | 156                     | 61                                                 |  |
| OCT/NOV/DEC   | 1             | 0           | 0             | OCT/NOV/DEC           | 20                      | 23                      | 18                                                 |  |
| JAN/FEB/MAR   | 2             | 0           | 0             | JAN/FEB/MAR           | 40                      | 0                       | 0                                                  |  |
| APR/MAY/JUNE  | 1             | 0           | 0             | APR/MAY/JUNE          | 20                      | 0                       | 0                                                  |  |